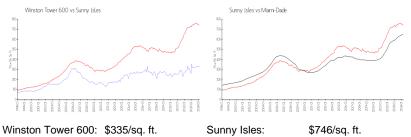

|
| Valuated PPSF:         | \$304                      |

The above valuated price is a baseline figure that does not take into account any specific renovation, upgrade, split, merge, or deterioration of the unit.

#### **Building Information**

| Number of units:                         | 391 |
|------------------------------------------|-----|
| Number of active listings for rent:      | 12  |
| Number of active listings for sale:      | 7   |
| Building inventory for sale:             | 1%  |
| Number of sales over the last 12 months: | 9   |
| Number of sales over the last 6 months:  | 7   |
| Number of sales over the last 3 months:  | 2   |

## **Building Association Information**

Winston Tower 600 Condominium Association (305) 932-4755

### **Market Information**





#### **Inventory for Sale**

| Winston Tower 600 | 2% |
|-------------------|----|
| Sunny Isles       | 5% |
| Miami-Dade        | 3% |
|                   |    |

## Avg. Time to Close Over Last 12 Months

| Winston Tower 600 | 73 days  |
|-------------------|----------|
| Sunny Isles       | 113 days |
| Miami-Dade        | 81 days  |