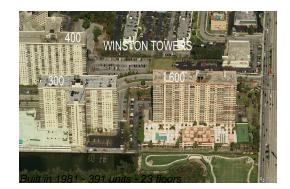

#### **Building Information**

| Number of units:                         | 391 |
|------------------------------------------|-----|
| Number of active listings for rent:      | 12  |
| Number of active listings for sale:      | 7   |
| Building inventory for sale:             | 1%  |
| Number of sales over the last 12 months: | 9   |
| Number of sales over the last 6 months:  | 7   |
| Number of sales over the last 3 months:  | 2   |