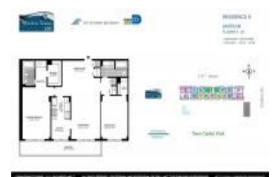

# Unit 508 - Winston Tower 600

508 - 210 174 St, Sunny Isles, FL, Miami-Dade 33160

### **Unit Information**

| MLS Number:<br>Status: | A11452272<br>Active        |
|------------------------|----------------------------|
|                        |                            |
| Size:                  | 1,507 Sq ft.               |
| Bedrooms:              | 2                          |
| Full Bathrooms:        | 2                          |
| Half Bathrooms:        |                            |
| Parking Spaces:        | 1 Space, Assigned Parking  |
| View:                  | Ocean View, Pool Area View |
| Rental Price:          | \$2,800                    |
| List PPSF:             | \$2                        |
| Valuated Price:        | \$458,000                  |
| Valuated PPSF:         | \$304                      |