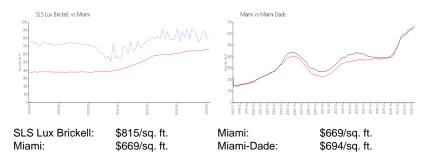

#### **Market Information**

#### **Inventory for Sale**

| SLS Lux Brickell | 10% |
|------------------|-----|
| Miami            | 4%  |
| Miami-Dade       | 3%  |

# Avg. Time to Close Over Last 12 Months

SLS Lux Brickell 116 days Miami 84 days Miami-Dade 81 days