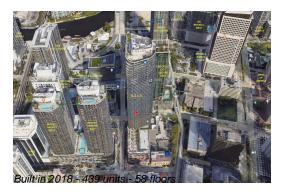

### **Building Information**

Number of units: 439
Number of active listings for rent: 0
Number of active listings for sale: 46
Building inventory for sale: 10%
Number of sales over the last 12 months: 30
Number of sales over the last 6 months: 9
Number of sales over the last 3 months: 5

### **Building Association Information**

SLS Lux Brickell

Address: 805 S Miami Ave,

Miami, FL 33130

Phone: +1 305-859-0202