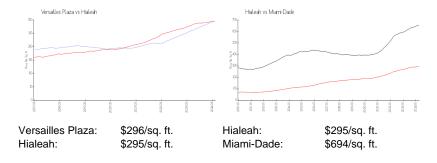

ending

 Size:
 800 Sq ft.

 Bedrooms:
 2

 Full Bathrooms:
 2

Full Bathrooms: Half Bathrooms:

Parking Spaces: 1 Space

 View:
 \$279,990

 List Price:
 \$350

 Valuated Price:
 \$235,000

 Valuated PPSF:
 \$294

The above valuated price is a baseline figure that does not take into account any specific renovation, upgrade, split, merge, or deterioration of the unit.

## **Building Information**

Number of units: 96
Number of active listings for rent: 0
Number of active listings for sale: 3
Building inventory for sale: 3%
Number of sales over the last 12 months: 1
Number of sales over the last 6 months: 1
Number of sales over the last 3 months: 0

#### **Recent Sales**

 Unit #
 Size
 Closing Date
 Sale Price
 PPSF

 304
 994 sq ft
 Dec 2023
 \$282,500
 \$284

### **Market Information**



## **Inventory for Sale**

Versailles Plaza 3% Hialeah 1% Miami-Dade 3%

# Avg. Time to Close Over Last 12 Months

Versailles Plaza 81 days Hialeah 28 days Miami-Dade 81 days