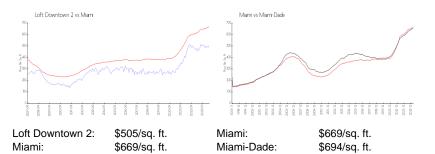

#### **Market Information**

| Loft Downtown 2 | 4% |
|-----------------|----|
| Miami           | 4% |
| Miami-Dade      | 3% |

# Avg. Time to Close Over Last 12 Months

| Loft Downtown 2 | 68 days |
|-----------------|---------|
| Miami           | 84 days |
| Miami-Dade      | 81 days |