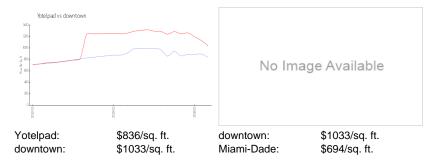

#### **Market Information**

### **Inventory for Sale**

Yotelpad 13% downtown 9% Miami-Dade 3%

# Avg. Time to Close Over Last 12 Months

Yotelpad 99 days downtown 97 days Miami-Dade 81 days