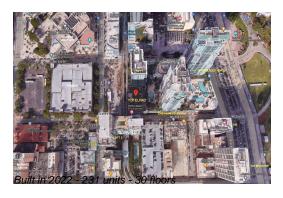

## **Building Information**

Number of units: 231
Number of active listings for rent: 0
Number of active listings for sale: 30
Building inventory for sale: 12%
Number of sales over the last 12 months: 17
Number of sales over the last 6 months: 7
Number of sales over the last 3 months: 4

### **Building Association Information**

YOTELPAD Miami Address: 227 NE 2nd St, Miami, FL 33132 Phone: +1 786-785-5700