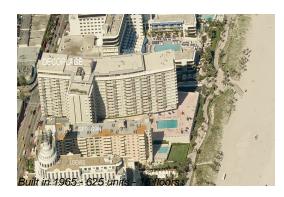

### **Building Information**

| Number of units:                         | 625 |
|------------------------------------------|-----|
| Number of active listings for rent:      | 129 |
| Number of active listings for sale:      | 43  |
| Building inventory for sale:             | 6%  |
| Number of sales over the last 12 months: | 20  |
| Number of sales over the last 6 months:  | 5   |
| Number of sales over the last 3 months:  | 3   |