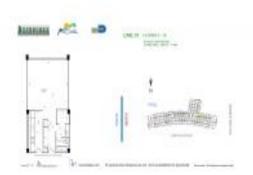

# Unit 501 - Decoplage

501 - 100 Lincoln Rd, Miami Beach, FL, Miami-Dade 33139

## **Unit Information**

| MLS Number:<br>Status:<br>Size:<br>Bedrooms:<br>Full Bathrooms:<br>Half Bathrooms: | A11453642<br>Active<br>550 Sq ft.<br>1 |
|------------------------------------------------------------------------------------|----------------------------------------|
| Parking Spaces:                                                                    | Valet Parking                          |
| View:                                                                              | Other View                             |
| Rental Price:                                                                      | \$3,500                                |
| List PPSF:                                                                         | \$6                                    |
| Valuated Price:                                                                    | \$336,000                              |
| Valuated PPSF:                                                                     | \$611                                  |