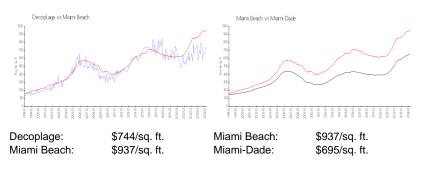

### **Inventory for Sale**

| Decoplage   | 7% |
|-------------|----|
| Miami Beach | 4% |
| Miami-Dade  | 3% |

#### Avg. Time to Close Over Last 12 Months

| Decoplage   | 127 days |
|-------------|----------|
| Miami Beach | 97 days  |
| Miami-Dade  | 81 days  |