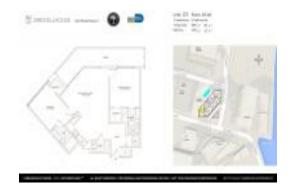

# Unit 3601 - Brickell House

3601 - 1300 Brickell Bay Dr, Miami, FL, Miami-Dade 33131

### **Unit Information**

 MLS Number:
 A11454350

 Status:
 Active

 Size:
 969 Sq ft.

 Bedrooms:
 2

Full Bathrooms: 2
Half Bathrooms: 1

Parking Spaces: 1 Space, Not Assigned, Valet Parking

View: