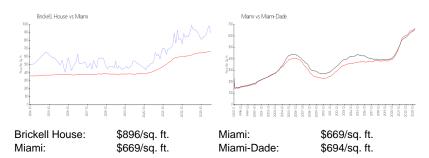

## **Inventory for Sale**

Brickell House 1% Miami 4% Miami-Dade 3%

### Avg. Time to Close Over Last 12 Months

Brickell House 118 days Miami 84 days Miami-Dade 81 days