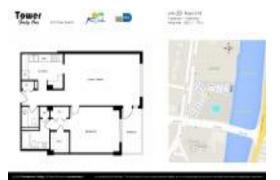

# **Unit 1420 - Tower Fourty One**

1420 - 4101 Pine Tree Dr, Miami Beach, FL, Miami-Dade 33140

#### **Unit Information**

 MLS Number:
 A11454765

 Status:
 Active

 Size:
 835 Sq ft.

 Bedrooms:
 1

Full Bathrooms: 1
Half Bathrooms: 1

Parking Spaces: Covered Parking, Other Parking

View: