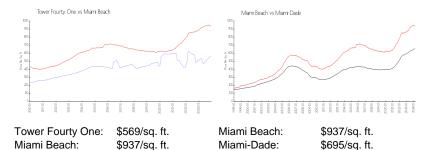

#### **Inventory for Sale**

Tower Fourty One 2% Miami Beach 4% Miami-Dade 3%

## Avg. Time to Close Over Last 12 Months

Tower Fourty One 41 days Miami Beach 97 days Miami-Dade 81 days