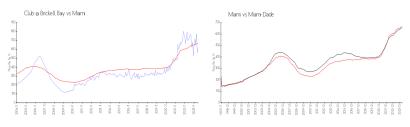

#### **Market Information**

Club @ Brickell Bay: \$622/sq. ft. Miami: \$669/sq. ft. Miami: \$669/sq. ft. Miami-Dade: \$694/sq. ft.