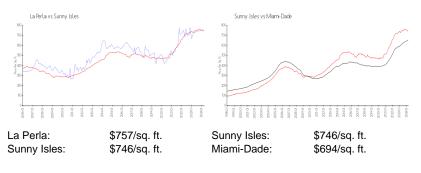

### **Inventory for Sale**

| La Perla    | 4% |
|-------------|----|
| Sunny Isles | 5% |
| Miami-Dade  | 3% |