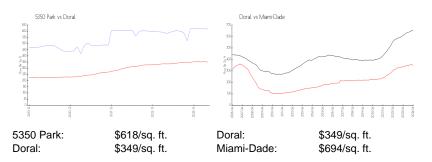

----------|-----|
| Number of active listings for rent:      | 0   |
| Number of active listings for sale:      | 20  |
| Building inventory for sale:             | 8%  |
| Number of sales over the last 12 months: | 13  |
| Number of sales over the last 6 months:  | 5   |
| Number of sales over the last 3 months:  | 3   |

## **Recent Sales**

| Unit # | Size        | Closing Date | Sale Price | PPSF  |
|--------|-------------|--------------|------------|-------|
| 1109   | 1,040 sq ft | May 2024     | \$590,000  | \$567 |
| 1410   | 423 sq ft   | May 2024     | \$365,000  | \$863 |
| 514    | 650 sq ft   | Apr 2024     | \$420,000  | \$646 |
| 816    | 430 sq ft   | Dec 2023     | \$350,000  | \$814 |
| 1812   | 651 sq ft   | Nov 2023     | \$430,000  | \$661 |

# **Market Information**



#### **Inventory for Sale**

| 5350 Park  | 8% |
|------------|----|
| Doral      | 2% |
| Miami-Dade | 3% |

## Avg. Time to Close Over Last 12 Months

| 5350 Park  | 98 days |
|------------|---------|
| Doral      | 48 days |
| Miami-Dade | 81 days |







Matrix.