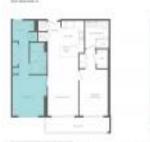

months:  | 5   |
| Number of sales over the last 3 months:  | 3   |

## **Recent Sales**

| Unit # | Size        | Closing Date | Sale Price | PPSF  |
|--------|-------------|--------------|------------|-------|
| 1109   | 1,040 sq ft | May 2024     | \$590,000  | \$567 |
| 1410   | 423 sq ft   | May 2024     | \$365,000  | \$863 |
| 514    | 650 sq ft   | Apr 2024     | \$420,000  | \$646 |
| 816    | 430 sq ft   | Dec 2023     | \$350,000  | \$814 |
| 1812   | 651 sq ft   | Nov 2023     | \$430,000  | \$661 |

# **Market Information**



#### **Inventory for Sale**

| 5350 Park  | 8% |
|------------|----|
| Doral      | 2% |
| Miami-Dade | 3% |

## Avg. Time to Close Over Last 12 Months

| 5350 Park  | 98 days |
|------------|---------|
| Doral      | 48 days |
| Miami-Dade | 81 days |







Matrix.