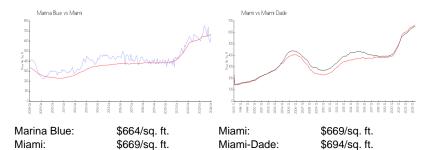

## **Inventory for Sale**

| Marina Blue | 2% |
|-------------|----|
| Miami       | 4% |
| Miami-Dade  | 3% |