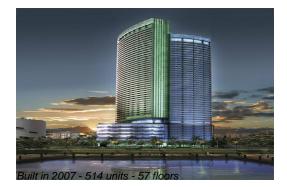

## Unit 1809 - Marina Blue

1809 - 888 Biscayne Blvd, Miami, FL, Miami-Dade 33132

# **Building Information**

| Number of units:                         | 514 |
|------------------------------------------|-----|
| Number of active listings for rent:      | 36  |
| Number of active listings for sale:      | 9   |
| Building inventory for sale:             | 1%  |
| Number of sales over the last 12 months: | 20  |
| Number of sales over the last 6 months:  | 9   |
| Number of sales over the last 3 months:  | 4   |
|                                          |     |