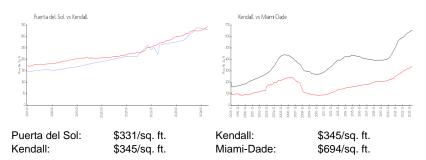

## **Market Information**

## **Inventory for Sale**

| Puerta del Sol | 2% |
|----------------|----|
| Kendall        | 1% |
| Miami-Dade     | 3% |

# Avg. Time to Close Over Last 12 Months

| Puerta del Sol | 37 days |
|----------------|---------|
| Kendall        | 27 days |
| Miami-Dade     | 81 days |

Parts-08.50