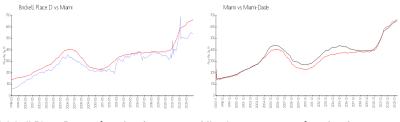

#### **Market Information**

Brickell Place D: \$538/sq. ft. Miami: \$669/sq. ft. Miami: \$669/sq. ft. Miami-Dade: \$694/sq. ft.