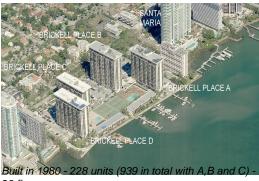

## Unit D1110 - Brickell Place D

D1110 - 1925 Brickell Av, Miami, FL, Miami-Dade 33129

### **Building Information**

Number of units: 220
Number of active listings for rent: 2
Number of active listings for sale: 2
Building inventory for sale: 0%
Number of sales over the last 12 months: 5
Number of sales over the last 6 months: 3
Number of sales over the last 3 months: 0