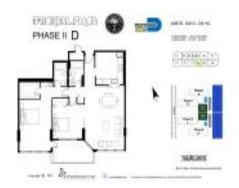

#### **Unit Information**

MLS Number: A11457598
Status: Active
Size: 1,316 Sq ft.

Bedrooms: 2 Full Bathrooms: 2

Half Bathrooms:

Parking Spaces: 1 Space, Assigned Parking, Guest Parking

 View:
 \$789,999

 List Price:
 \$789,999