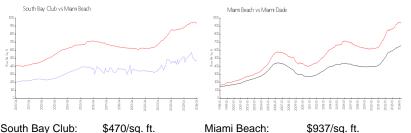

#### **Market Information**

| South Bay Club: | \$470/sq. ft. | Miami Beach: | \$937/sq. ft. |
|-----------------|---------------|--------------|---------------|
| Miami Beach:    | \$937/sq. ft. | Miami-Dade:  | \$694/sq. ft. |