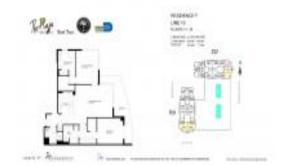

# Unit 1710 - Plaza Brickell 851 (North Tower)

1710 - 950 Brickell Bay Dr, Miami, FL, Miami-Dade 33131

#### **Unit Information**

 MLS Number:
 A11458328

 Status:
 Active

 Size:
 1,278 Sq ft.

Bedrooms: 2
Full Bathrooms: 2
Half Bathrooms: 1

Parking Spaces: 1 Space, Covered Parking

 View:
 \$980,000

 List PPSF:
 \$767