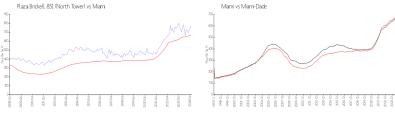

#### **Market Information**

 Plaza Brickell 851
 \$768/sq. ft.
 Miami:
 \$675/sq. ft.

 (North Tower):
 Miami:
 \$675/sq. ft.
 Miami-Dade:
 \$703/sq. ft.