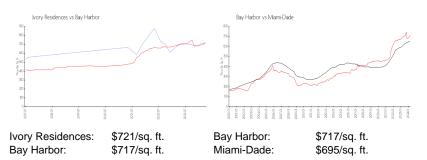

# **Inventory for Sale**

| Ivory Residences | 10% |
|------------------|-----|
| Bay Harbor       | 4%  |
| Miami-Dade       | 3%  |

Description of the second