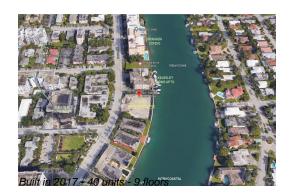

# Unit 704 - Ivory Residences

704 - 9261 E Bay Harbor Dr, Bay Harbor, FL, Miami-Dade 33154

#### **Building Information**

| Number of units:                         | 40  |
|------------------------------------------|-----|
| Number of active listings for rent:      | 0   |
| Number of active listings for sale:      | 4   |
| Building inventory for sale:             | 10% |
| Number of sales over the last 12 months: | 4   |
| Number of sales over the last 6 months:  | 4   |
| Number of sales over the last 3 months:  | 2   |

# **Building Association Information**

The Ivory Residences Address: 9261 E Bay Harbor Dr, Bay Harbor Islands, FL 33154 Phone: +1 786-864-1326

http://www.theivoryresidences.com/