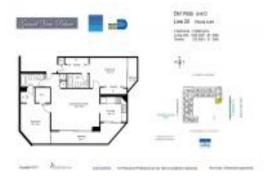

## Unit 1720 - Grand View Palace

1720 - 7601 E Treasure Dr, North Bay Village, FL, Miami-Dade 33141

#### **Unit Information**

 MLS Number:
 A11459663

 Status:
 Active

 Size:
 1,005 Sq ft.

Bedrooms: 2 Full Bathrooms: 2

Half Bathrooms:

Parking Spaces: 1 Space, Assigned Parking, Covered

Parking

View:

 List Price:
 \$569,000

 List PPSF:
 \$566

 Valuated Price:
 \$589,000

 Valuated PPSF:
 \$586

The above valuated price is a baseline figure that does not take into account any specific renovation, upgrade, split, merge, or deterioration of the unit.