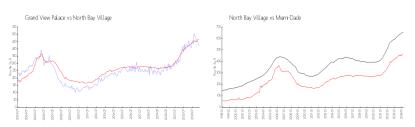

## **Market Information**

Grand View Palace: \$423/sq. ft. North Bay Village: \$465/sq. ft. North Bay Village: \$465/sq. ft. Miami-Dade: \$695/sq. ft.