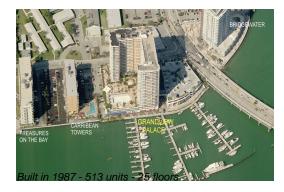

## **Building Information**

Number of units: 513
Number of active listings for rent: 9
Number of active listings for sale: 17
Building inventory for sale: 3%
Number of sales over the last 12 months: 13
Number of sales over the last 6 months: 6
Number of sales over the last 3 months: 3

Grandview Palace Condiminium Association, Inc (305) 861-7512

managment office: (305) 861-7512