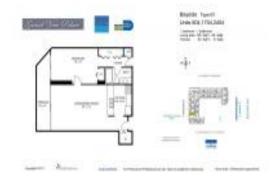

# **Unit 2404 - Grand View Palace**

2404 - 7601 E Treasure Dr, North Bay Village, FL, Miami-Dade 33141

#### **Unit Information**

 MLS Number:
 A11459710

 Status:
 Active

 Size:
 705 Sq ft.

 Bedrooms:
 1

Full Bathrooms:

Half Bathrooms:

Valuated PPSF:

Parking Spaces: 1 Space, Assigned Parking, Street Parking

\$365

 View:
 \$369,000

 List Price:
 \$369,000

 List PPSF:
 \$523

 Valuated Price:
 \$257,000

The above valuated price is a baseline figure that does not take into account any specific renovation, upgrade, split, merge, or deterioration of the unit.