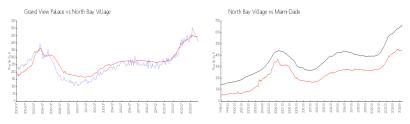

#### **Market Information**

Grand View Palace: \$408/sq. ft. North Bay Village: \$440/sq. ft. North Bay Village: \$703/sq. ft. Miami-Dade: \$703/sq. ft.