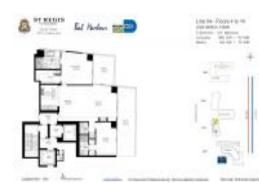

# Unit 404S - St Regis (South)

404S - 9701 Collins av, Bal Harbour, FL, Miami-Dade 33154

#### **Unit Information**

| MLS Number:<br>Status:<br>Size:<br>Bedrooms:<br>Full Bathrooms:<br>Half Bathrooms:<br>Parking Spaces:<br>View: | A11459946<br>Active<br>1,685 Sq ft.<br>2<br>2<br>1 |
|----------------------------------------------------------------------------------------------------------------|----------------------------------------------------|
| Rental Price:                                                                                                  | \$14,000                                           |
| List PPSF:                                                                                                     | \$8                                                |
| Valuated Price:                                                                                                | \$3,635,000                                        |
| Valuated PPSF:                                                                                                 | \$2,157                                            |