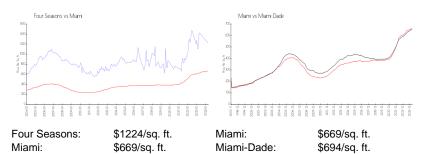

| \$775                                         |



The above valuated price is a baseline figure that does not take into account any specific renovation, upgrade, split, merge, or deterioration of the unit.

#### **Building Information**

| Number of units:                         | 263 |
|------------------------------------------|-----|
| Number of active listings for rent:      | 16  |
| Number of active listings for sale:      | 16  |
| Building inventory for sale:             | 6%  |
| Number of sales over the last 12 months: | 10  |
| Number of sales over the last 6 months:  | 5   |
| Number of sales over the last 3 months:  | 2   |

### **Building Association Information**

Four Seasons Condominiums Residence: 305.381.3208 Condo hotel: (305)-381-3081

### **Market Information**



#### **Inventory for Sale**

| Four Seasons | 6% |
|--------------|----|
| Miami        | 4% |
| Miami-Dade   | 3% |

# Avg. Time to Close Over Last 12 Months

| Four Seasons | 219 days |
|--------------|----------|
| Miami        | 84 days  |
| Miami-Dade   | 81 days  |