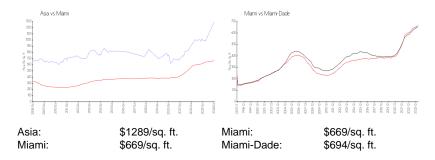

### **Inventory for Sale**

 Asia
 4%

 Miami
 4%

 Miami-Dade
 3%

### Avg. Time to Close Over Last 12 Months

Asia 138 days Miami 84 days Miami-Dade 81 days