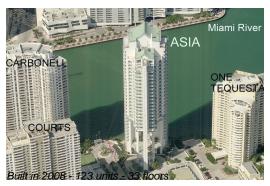

# Unit 2003 - Asia

2003 - 900 Brickell Key Blvd, Miami, FL, Miami-Dade 33131

### **Building Information**

Number of units: 123
Number of active listings for rent: 5
Number of active listings for sale: 5
Building inventory for sale: 4%
Number of sales over the last 12 months: 9
Number of sales over the last 6 months: 2
Number of sales over the last 3 months: 1