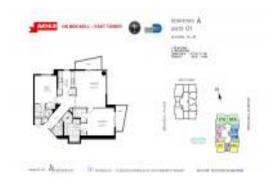

#### **Unit Information**

 MLS Number:
 A11461575

 Status:
 Active

 Size:
 1,368 Sq ft.

Bedrooms: 2 Full Bathrooms: 2 Half Bathrooms: 1

Parking Spaces: 1 Space, Assigned Parking, Valet Parking

\$525

 View:
 \$949,000