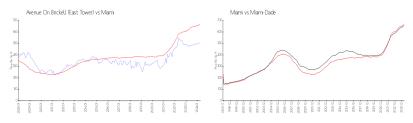

#### **Market Information**

Avenue On Brickell \$504/sq. ft. Miami: \$669/sq. ft. (East Tower):

Miami: \$669/sq. ft. Miami-Dade: \$694/sq. ft.