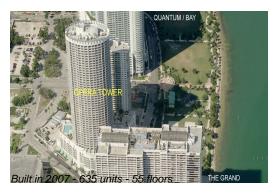

# Unit 2810 - Opera Tower

2810 - 1750 N Bayshore Dr, Miami, FL, Miami-Dade 33132

#### **Building Information**

Number of units: 635
Number of active listings for rent: 18
Number of active listings for sale: 47
Building inventory for sale: 7%
Number of sales over the last 12 months: 43
Number of sales over the last 6 months: 17
Number of sales over the last 3 months: 8