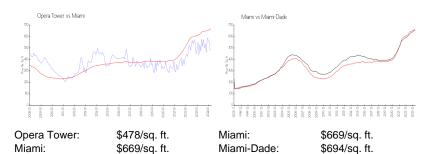

ctive

 Size:
 821 Sq ft.

 Bedrooms:
 1

Full Bathrooms:
Half Bathrooms:

Parking Spaces: Valet Parking

View: Bay,Ocean View,Water View

 Rental Price:
 \$3,200

 List PPSF:
 \$4

 Valuated Price:
 \$363,000

 Valuated PPSF:
 \$442

The above valuated price is a baseline figure that does not take into account any specific renovation, upgrade, split, merge, or deterioration of the unit.

#### **Building Information**

Number of units: 635
Number of active listings for rent: 18
Number of active listings for sale: 47
Building inventory for sale: 7%
Number of sales over the last 12 months: 43
Number of sales over the last 6 months: 17
Number of sales over the last 3 months: 8



Opera Tower Condominium Association (786) 220-7536 Opera Tower Managment(305) 503-0510

# **Market Information**



# **Inventory for Sale**

 Opera Tower
 7%

 Miami
 4%

 Miami-Dade
 3%

### Avg. Time to Close Over Last 12 Months

Opera Tower 93 days Miami 84 days Miami-Dade 81 days