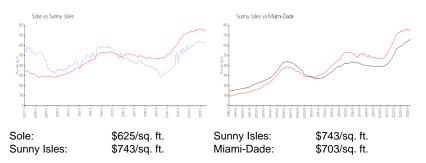

### **Market Information**

### Inventory for Sale

| Sole        | 12% |
|-------------|-----|
| Sunny Isles | 5%  |
| Miami-Dade  | 3%  |

### Avg. Time to Close Over Last 12 Months

Sole Sunny Isles Miami-Dade 132 days 115 days 81 days