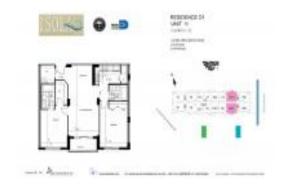

#### **Unit Information**

 MLS Number:
 A11462092

 Status:
 Active

 Size:
 985 Sq ft.

 Bedrooms:
 2

 Full Bathrooms:
 2

Half Bathrooms:

Parking Spaces: 1 Space, Assigned Parking, Valet Parking

 View:
 Bay

 Rental Price:
 \$3,900

 List PPSF:
 \$4

 Valuated Price:
 \$560,000

 Valuated PPSF:
 \$569

The above valuated price is a baseline figure that does not take into account any specific renovation, upgrade, split, merge, or deterioration of the unit.