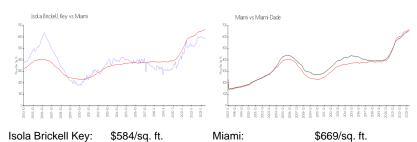

#### **Market Information**

Miami-Dade:

\$694/sq. ft.

## Avg. Time to Close Over Last 12 Months

\$669/sq. ft.

Isola Brickell Key 41 days Miami 84 days Miami-Dade 81 days