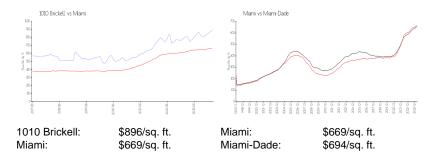

s for rent: 0
Number of active listings for sale: 14
Building inventory for sale: 3%
Number of sales over the last 12 months: 18
Number of sales over the last 6 months: 6
Number of sales over the last 3 months: 4

## **Building Association Information**

1010-Brickell Management office phone number: 305.537.4911

## **Recent Sales**

| Unit # | Size        | Closing Date | Sale Price  | PPSF  |
|--------|-------------|--------------|-------------|-------|
| 2101   | 1,753 sq ft | Apr 2024     | \$1,465,000 | \$836 |
| 4401   | 1,753 sq ft | Mar 2024     | \$1,750,000 | \$998 |
| 2510   | 442 sq ft   | Mar 2024     | \$425,000   | \$962 |
| 4309   | 1,028 sq ft | Mar 2024     | \$840,000   | \$817 |
| 3009   | 1,028 sq ft | Dec 2023     | \$815,000   | \$793 |

#### **Market Information**



## **Inventory for Sale**

 1010 Brickell
 4%

 Miami
 4%

 Miami-Dade
 3%

### Avg. Time to Close Over Last 12 Months





1010 Brickell162 daysMiami84 daysMiami-Dade81 days