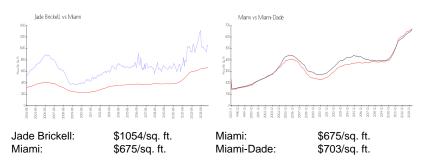

16  |
| Building inventory for sale:             | 4%  |
| Number of sales over the last 12 months: | 14  |
| Number of sales over the last 6 months:  | 5   |
| Number of sales over the last 3 months:  | 5   |

### **Building Association Information**

Jade at Brickell Bay Condominium (305) 533-1945

# **Recent Sales**

| Unit # | Size        | Closing Date | Sale Price  | PPSF    |
|--------|-------------|--------------|-------------|---------|
| 2701   | 1,878 sq ft | May 2024     | \$2,100,000 | \$1,118 |
| BL-43  | 1,640 sq ft | Apr 2024     | \$1,600,000 | \$976   |
| 3511   | 3,415 sq ft | Apr 2024     | \$3,975,000 | \$1,164 |
| 1008   | 1,529 sq ft | Mar 2024     | \$1,100,000 | \$719   |
| 1102   | 1,529 sq ft | Mar 2024     | \$1,025,000 | \$670   |

#### **Market Information**



#### **Inventory for Sale**

| Jade Brickell | 5% |
|---------------|----|
| Miami         | 4% |
| Miami-Dade    | 3% |







Jade Brickell Miami Miami-Dade 70 days 83 days 81 days