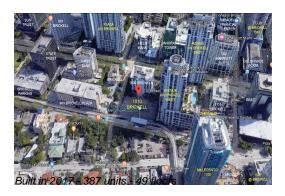

## Unit 2505 - 1010 Brickell

2505 - 1010 Brickell Ave, Miami, FL, Miami-Dade 33131

### **Building Information**

Number of units: 387 Number of active listings for rent: 0 Number of active listings for sale: 14 Building inventory for sale: 3% Number of sales over the last 12 months: Number of sales over the last 6 months: Number of sales over the last 3 months: