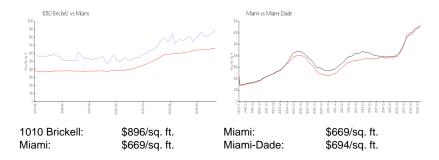

Number of units: 387 Number of active listings for rent: 0 Number of active listings for sale: 14 Building inventory for sale: 3% Number of sales over the last 12 months: Number of sales over the last 6 months: Number of sales over the last 3 months:



1010-Brickell Management office phone number: 305.537.4911

### **Recent Sales**

| Unit # | Size        | Closing Date | Sale Price  | PPSF  |
|--------|-------------|--------------|-------------|-------|
| 2101   | 1,753 sq ft | Apr 2024     | \$1,465,000 | \$836 |
| 4401   | 1,753 sq ft | Mar 2024     | \$1,750,000 | \$998 |
| 2510   | 442 sq ft   | Mar 2024     | \$425,000   | \$962 |
| 4309   | 1,028 sq ft | Mar 2024     | \$840,000   | \$817 |
| 3009   | 1,028 sq ft | Dec 2023     | \$815,000   | \$793 |

#### **Market Information**



### **Inventory for Sale**

1010 Brickell 4% Miami 4% Miami-Dade 3%

# Avg. Time to Close Over Last 12 Months





1010 Brickell162 daysMiami84 daysMiami-Dade81 days