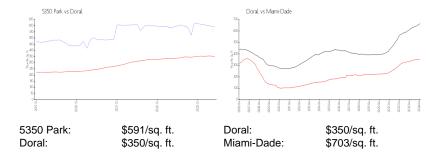

### **Inventory for Sale**

 5350 Park
 8%

 Doral
 2%

 Miami-Dade
 3%

# Avg. Time to Close Over Last 12 Months

 5350 Park
 98 days

 Doral
 49 days

 Miami-Dade
 81 days