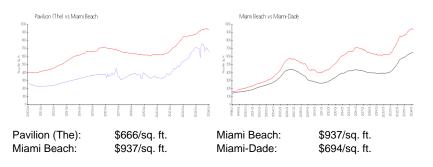

#### **Market Information**

PAVILION ...... A

| Pavilion (The) | 4% |
|----------------|----|
| Miami Beach    | 4% |
| Miami-Dade     | 3% |