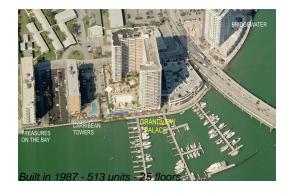

# **Unit 1907 - Grand View Palace**

1907 - 7601 E Treasure Dr, North Bay Village, FL, Miami-Dade 33141

## **Building Information**

Number of units: 513
Number of active listings for rent: 9
Number of active listings for sale: 17
Building inventory for sale: 3%
Number of sales over the last 12 months: 16
Number of sales over the last 6 months: 6
Number of sales over the last 3 months: 3