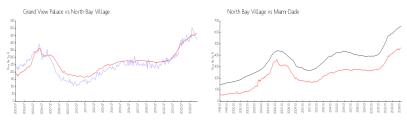

#### **Market Information**

Grand View Palace: \$423/sq. ft. North Bay Village: \$465/sq. ft. North Bay Village: \$465/sq. ft. Miami-Dade: \$694/sq. ft.