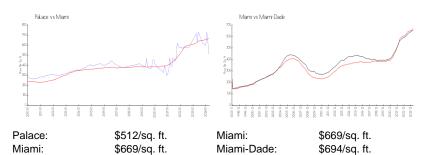

### **Inventory for Sale**

 Palace
 4%

 Miami
 4%

 Miami-Dade
 3%

# Avg. Time to Close Over Last 12 Months

Palace 127 days Miami 84 days Miami-Dade 81 days