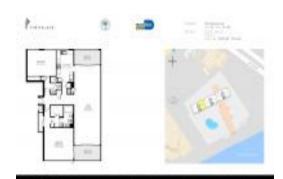

# Unit A3302 - Palace

A3302 - 1541 Brickell Ave, Miami, FL, Miami-Dade 33129

#### **Unit Information**

 MLS Number:
 A11464490

 Status:
 Active

 Size:
 1,640 Sq ft.

Bedrooms: 2 Full Bathrooms: 2

Half Bathrooms:

Parking Spaces: 2 Spaces

View: Bay,Ocean View,Direct Ocean,Water View