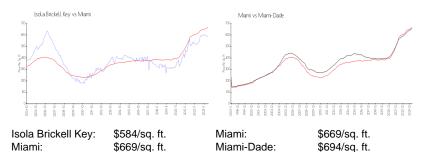

# **Inventory for Sale**

 Isola Brickell Key
 4%

 Miami
 4%

 Miami-Dade
 3%

# Avg. Time to Close Over Last 12 Months

Isola Brickell Key 41 days Miami 84 days Miami-Dade 81 days