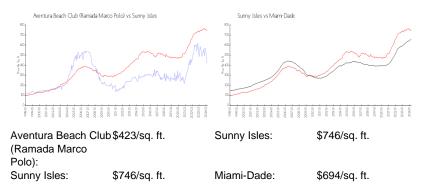

## **Market Information**

Aventura Beach Club (Ramada Marco 19% Polo)

Built in 1966 - 509 Units - 11 floors

| Sunny Isles | 5% |
|-------------|----|
| Miami-Dade  | 3% |