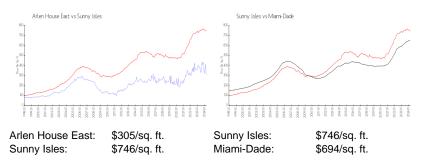

#### **Inventory for Sale**

| Arlen House East | 4% |
|------------------|----|
| Sunny Isles      | 5% |
| Miami-Dade       | 3% |

#### Avg. Time to Close Over Last 12 Months

| Arlen House East | 89 days  |
|------------------|----------|
| Sunny Isles      | 113 days |
| Miami-Dade       | 81 days  |

NAME AND ADDRESS OF