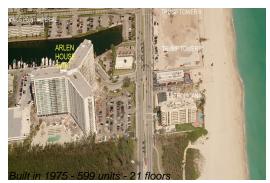

#### **Building Information**

| Number of units:                         | 599 |
|------------------------------------------|-----|
| Number of active listings for rent:      | 25  |
| Number of active listings for sale:      | 21  |
| Building inventory for sale:             | 3%  |
| Number of sales over the last 12 months: | 24  |
| Number of sales over the last 6 months:  | 9   |
| Number of sales over the last 3 months:  | 4   |