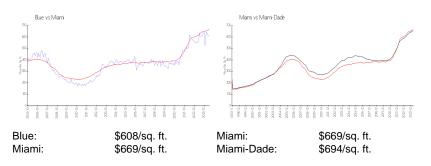

#### Inventory for Sale

| Blue       | 5% |
|------------|----|
| Miami      | 4% |
| Miami-Dade | 3% |