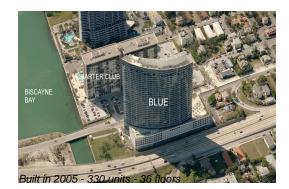

# Unit 1909 - Blue

1909 - 601 NE 36 St, Miami, FL, Miami-Dade 33137

#### **Building Information**

| Number of units:                         | 330 |
|------------------------------------------|-----|
| Number of active listings for rent:      | 8   |
| Number of active listings for sale:      | 18  |
| Building inventory for sale:             | 5%  |
| Number of sales over the last 12 months: | 19  |
| Number of sales over the last 6 months:  | 9   |
| Number of sales over the last 3 months:  | 2   |