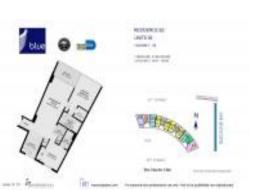

# Unit 1909 - Blue

1909 - 601 NE 36 St, Miami, FL, Miami-Dade 33137

## **Unit Information**

| MLS Number:<br>Status:<br>Size:<br>Bedrooms: | A11465943<br>Active<br>1,158 Sq ft.<br>2 |
|----------------------------------------------|------------------------------------------|
| Full Bathrooms:                              | 2                                        |
| Half Bathrooms:                              | 1                                        |
| Parking Spaces:                              | 1 Space, Valet Parking                   |
| View:                                        |                                          |
| List Price:                                  | \$889,000                                |
| List PPSF:                                   | \$768                                    |
| Valuated Price:                              | \$627,000                                |
| Valuated PPSF:                               | \$541                                    |