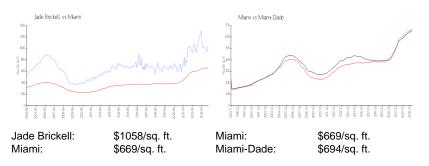

#### **Inventory for Sale**

| Jade Brickell | 5% |
|---------------|----|
| Miami         | 4% |
| Miami-Dade    | 3% |

Jade Brickell Miami Miami-Dade 76 days 84 days 81 days