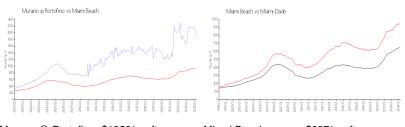

## **Market Information**

Murano @ Portofino: \$1858/sq. ft. Miami Beach: \$937/sq. ft. Miami Beach: \$937/sq. ft. Miami-Dade: \$694/sq. ft.