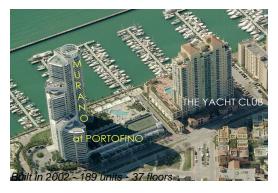

# Unit 3802 - Murano @ Portofino

3802 - 1000 S Pointe Dr, Miami Beach, FL, Miami-Dade 33139

#### **Building Information**

Number of units: 189
Number of active listings for rent: 10
Number of active listings for sale: 12
Building inventory for sale: 6%
Number of sales over the last 12 months: 5
Number of sales over the last 6 months: 2
Number of sales over the last 3 months: 1