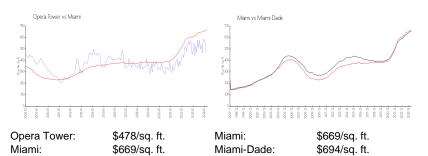

#### **Market Information**

#### **Inventory for Sale**

| Opera Tower | 7% |
|-------------|----|
| Miami       | 4% |
| Miami-Dade  | 3% |

## Avg. Time to Close Over Last 12 Months

| Opera Tower | 93 days |
|-------------|---------|
| Miami       | 84 days |
| Miami-Dade  | 81 days |