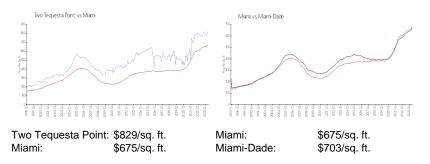

### **Inventory for Sale**

| Two Tequesta Point | 2% |
|--------------------|----|
| Miami              | 4% |
| Miami-Dade         | 3% |