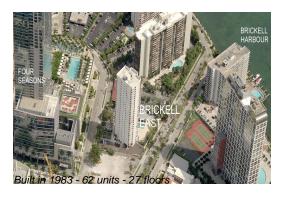

## **Building Information**

Number of units: 62
Number of active listings for rent: 4
Number of active listings for sale: 9
Building inventory for sale: 14%
Number of sales over the last 12 months: 0
Number of sales over the last 6 months: 0
Number of sales over the last 3 months: 0