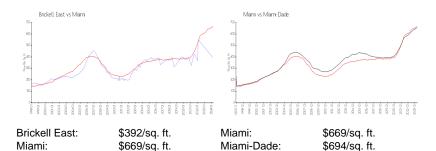

## **Inventory for Sale**

 Brickell East
 15%

 Miami
 4%

 Miami-Dade
 3%

## Avg. Time to Close Over Last 12 Months

Brickell East n/a Miami 84 days Miami-Dade 81 days