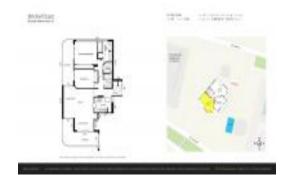

# Unit 901 - Brickell East

901 - 151 SE 15 Rd, Miami, FL, Miami-Dade 33129

#### **Unit Information**

MLS Number: A11467912
Status: Active
Size: 1,400 Sq ft.

Bedrooms: 2 Full Bathrooms: 2

Half Bathrooms:

Parking Spaces: Assigned Parking, Other Parking

View:

List Price: \$699,000
List PPSF: \$499
Valuated Price: \$498,000
Valuated PPSF: \$356