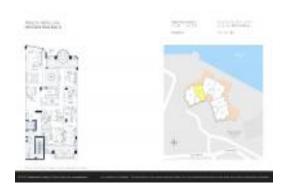

#### **Unit Information**

 MLS Number:
 A11468261

 Status:
 Active

 Size:
 3,620 Sq ft.

Bedrooms: 3
Full Bathrooms: 3
Half Bathrooms: 1

Parking Spaces: Assigned Parking, Golf Cart Parking, Valet

Parking

View:

 List Price:
 \$14,500,000

 List PPSF:
 \$4,006

 Valuated Price:
 \$12,304,000

 Valuated PPSF:
 \$3,399

The above valuated price is a baseline figure that does not take into account any specific renovation, upgrade, split, merge, or deterioration of the unit.