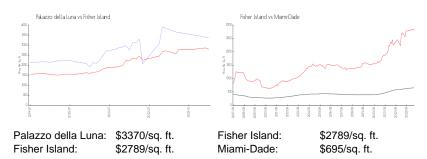

# **Inventory for Sale**

Palazzo della Luna 7% Fisher Island 4% Miami-Dade 3%

## Avg. Time to Close Over Last 12 Months

Palazzo della Luna 153 days

Fisher Island Miami-Dade 178 days 81 days