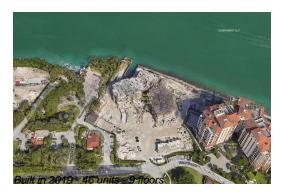

## Unit 6882 - Palazzo della Luna

6882 - 6800 Fisher Island Dr, Fisher Island, FL, Miami-Dade 33109

## **Building Information**

Number of units: 46
Number of active listings for rent: 0
Number of active listings for sale: 3
Building inventory for sale: 6%
Number of sales over the last 12 months: 1
Number of sales over the last 6 months: 0
Number of sales over the last 3 months: 0