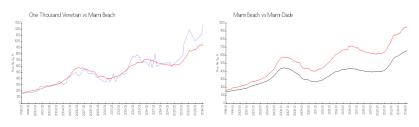

#### **Market Information**

One Thousand \$1276/sq. ft. Miami Beach: \$937/sq. ft. Venetian:

Miami Beach: \$937/sq. ft. Miami-Dade: \$694/sq. ft.