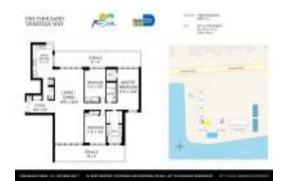

#### **Unit Information**

 MLS Number:
 A11468307

 Status:
 Active

 Size:
 2,010 Sq ft.

Bedrooms: 3
Full Bathrooms: 2
Half Bathrooms: 1
Parking Spaces: 1 Space
View:

 List Price:
 \$1,900,000

 List PPSF:
 \$945