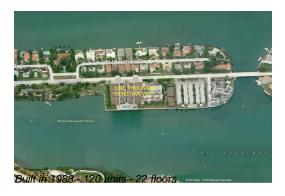

## **Building Information**

Number of units: 120
Number of active listings for rent: 0
Number of active listings for sale: 6
Building inventory for sale: 5%
Number of sales over the last 12 months: 4
Number of sales over the last 6 months: 2
Number of sales over the last 3 months: 1