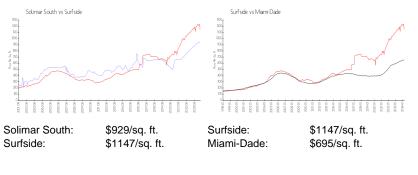

# **Inventory for Sale**

| Solimar South | 6% |
|---------------|----|
| Surfside      | 5% |
| Miami-Dade    | 3% |

## Avg. Time to Close Over Last 12 Months

| Solimar South | 152 days |
|---------------|----------|
| Surfside      | 90 days  |

floors

Miami-Dade