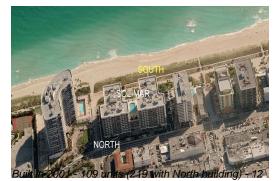

## **Building Information**

| Number of units:                         | 109 |
|------------------------------------------|-----|
| Number of active listings for rent:      | 8   |
| Number of active listings for sale:      | 6   |
| Building inventory for sale:             | 5%  |
| Number of sales over the last 12 months: | 2   |
| Number of sales over the last 6 months:  | 2   |
| Number of sales over the last 3 months:  | 1   |
|                                          |     |

# **Building Association Information**

Solimar Condominium Association (305) 866-0595