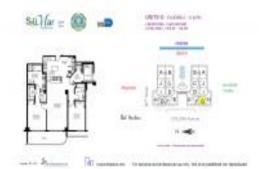

# Unit S2-G - Solimar South

S2-G - 9559 Collins Av, Surfside, FL, Miami-Dade 33154

#### **Unit Information**

| MLS Number:     | A11468421                                                 |
|-----------------|-----------------------------------------------------------|
| Status:         | Active                                                    |
| Size:           | 1,500 Sq ft.                                              |
| Bedrooms:       | 2                                                         |
| Full Bathrooms: | 2                                                         |
| Half Bathrooms: |                                                           |
| Parking Spaces: | 1 Space,Assigned Parking,Covered<br>Parking,Valet Parking |
| View:           |                                                           |
| List Price:     | \$1,280,000                                               |
| List PPSF:      | \$853                                                     |
| Valuated Price: | \$1,132,000                                               |
| Valuated PPSF:  | \$755                                                     |