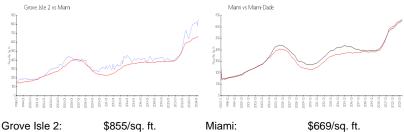

q ft.

 Bedrooms:
 2

Bedrooms: 2
Full Bathrooms: 2
Half Bathrooms:

Parking Spaces: Guest Parking, Valet Parking

View: Bay,Ocean View

 Rental Price:
 \$7,000

 List PPSF:
 \$4

 Valuated Price:
 \$1,398,000

 Valuated PPSF:
 \$851

The above valuated price is a baseline figure that does not take into account any specific renovation, upgrade, split, merge, or deterioration of the unit.

#### **Building Information**

Number of units: 170
Number of active listings for rent: 1
Number of active listings for sale: 2
Building inventory for sale: 1%
Number of sales over the last 12 months: 8
Number of sales over the last 6 months: 4
Number of sales over the last 3 months: 3

### **Building Association Information**

Grove Isle Condominium Association (305) 858-4186

## **Market Information**



Miami: \$669/sq. ft. Miami-Dade: \$694/sq. ft.

## **Inventory for Sale**

 Grove Isle 2
 1%

 Miami
 4%

 Miami-Dade
 3%

## Avg. Time to Close Over Last 12 Months

Grove Isle 2 48 days Miami 84 days Miami-Dade 81 days