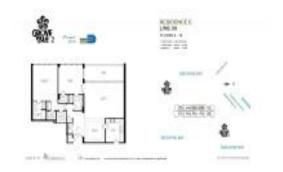

#### **Unit Information**

 MLS Number:
 A11468456

 Status:
 Active

 Size:
 1,642 Sq ft.

 Bedrooms:
 2

Bedrooms: 2
Full Bathrooms: 2
Half Bathrooms:

Parking Spaces: Guest Parking, Valet Parking

View: Bay,Ocean View