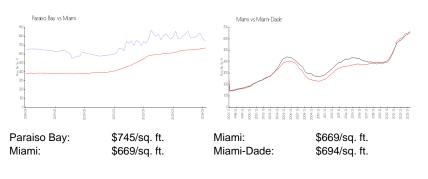

#### **Inventory for Sale**

| Paraiso Bay | 7% |
|-------------|----|
| Miami       | 4% |
| Miami-Dade  | 3% |

## Avg. Time to Close Over Last 12 Months

| Paraiso Bay | 145 days |
|-------------|----------|
| Miami       | 84 days  |
| Miami-Dade  | 81 days  |

TTE Dawn