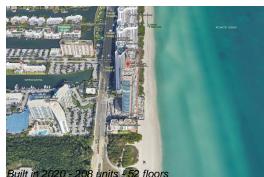

# Unit 3803 - Ritz Carlton - Sunny Isles

3803 - 15701 Collins Ave, Sunny Isles, FL, Miami-Dade 33160

#### **Building Information**

| Number of units: 2                         | 208 |
|--------------------------------------------|-----|
| Number of active listings for rent: 0      | )   |
| Number of active listings for sale: 2      | 22  |
| Building inventory for sale: 1             | 0%  |
| Number of sales over the last 12 months: 8 | 3   |
| Number of sales over the last 6 months: 8  | 3   |
| Number of sales over the last 3 months: 7  | 7   |