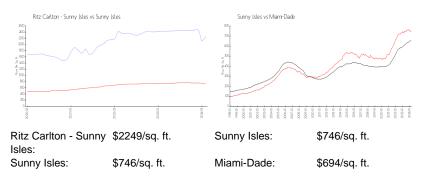

### **Market Information**

#### **Inventory for Sale**

| Ritz Carlton - Sunny Isles | 11% |
|----------------------------|-----|
| Sunny Isles                | 5%  |
| Miami-Dade                 | 3%  |

# Avg. Time to Close Over Last 12 Months

| Ritz Carlton - Sunny Isles | 165 days |
|----------------------------|----------|
| Sunny Isles                | 113 days |
| Miami-Dade                 | 81 days  |