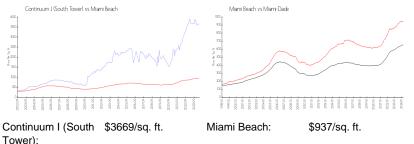

#### **Market Information**

Miami-Dade:

| Miami Beach: | \$937/sq. ft. |  |
|--------------|---------------|--|
|              |               |  |

\$694/sq. ft.