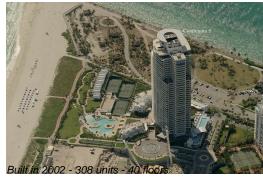

#### **Building Information**

| Number of units:                         | 308 |
|------------------------------------------|-----|
| Number of active listings for rent:      | 28  |
| Number of active listings for sale:      | 13  |
| Building inventory for sale:             | 4%  |
| Number of sales over the last 12 months: | 9   |
| Number of sales over the last 6 months:  | 7   |
| Number of sales over the last 3 months:  | 5   |
|                                          |     |