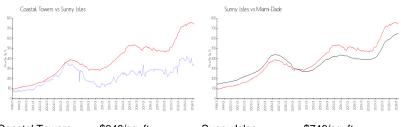

#### **Market Information**

Coastal Towers: \$348/sq. ft. Sunny Isles: \$746/sq. ft. Sunny Isles: \$746/sq. ft. Miami-Dade: \$694/sq. ft.