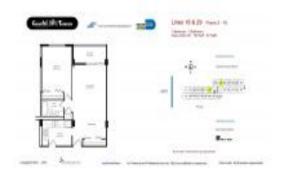

## **Unit 218 - Coastal Towers**

218 - 400 Kings Point Dr, Sunny Isles, FL, Miami-Dade 33160

#### **Unit Information**

 MLS Number:
 A11469673

 Status:
 Active

 Size:
 720 Sq ft.

 Bedrooms:
 1

 Full Pathrooms:
 1

Full Bathrooms: Half Bathrooms:

Parking Spaces: 1 Space

 View:
 \$230,000

 List Price:
 \$230,000

 List PPSF:
 \$319

 Valuated Price:
 \$204,000

 Valuated PPSF:
 \$283

The above valuated price is a baseline figure that does not take into account any specific renovation, upgrade, split, merge, or deterioration of the unit.